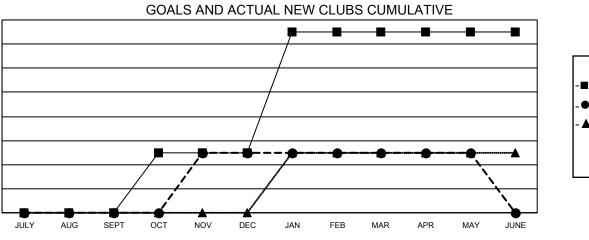

## GAT MONTHLY MEMBERSHIP PROGRESS REPORT

**Multiple District 8** 

Results as of: 5/31/2021

LOCATION: LOUISIANA

| Clubs                 |               |           |               | Members               |                        |                         |                                                    |  |  |
|-----------------------|---------------|-----------|---------------|-----------------------|------------------------|-------------------------|----------------------------------------------------|--|--|
| RESULTS FOR 2020-2021 |               |           |               | RESULTS FOR 2020-2021 |                        |                         |                                                    |  |  |
| QUARTER               | NEW CLUB GOAL | NEW CLUBS | DROPPED CLUBS | QUARTER               | BER GROWTH NET<br>GOAL | MEMBER GROWTH<br>ACTUAL | DROPPED<br>MEMBERS ACTUAL<br>(including transfers) |  |  |
| JULY/AUG/SEPT         | 0             | 0         | 0             | JULY/AUG/SEPT         | 17                     | 48                      | 88                                                 |  |  |
| OCT/NOV/DEC           | 1             | 1         | 1             | OCT/NOV/DEC           | 35                     | 73                      | 146                                                |  |  |
| JAN/FEB/MAR           | 2             | 0         | 6             | JAN/FEB/MAR           | 48                     | 41                      | 186                                                |  |  |
| APR/MAY/JUNE          | 0             | 0         | 0             | APR/MAY/JUNE          | 28                     | 69                      | 90                                                 |  |  |