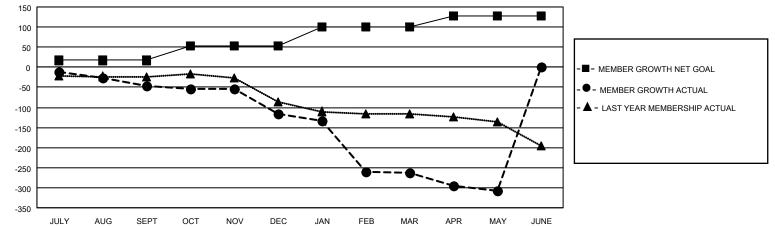

## GAT MONTHLY MEMBERSHIP PROGRESS REPORT

**Multiple District 8** 

Results as of: 5/31/2021

LOCATION: LOUISIANA

| Clubs                 |               |           |               | Members               |                        |                         |                                                    |  |  |
|-----------------------|---------------|-----------|---------------|-----------------------|------------------------|-------------------------|----------------------------------------------------|--|--|
| RESULTS FOR 2020-2021 |               |           |               | RESULTS FOR 2020-2021 |                        |                         |                                                    |  |  |
| QUARTER               | NEW CLUB GOAL | NEW CLUBS | DROPPED CLUBS | QUARTER               | BER GROWTH NET<br>GOAL | MEMBER GROWTH<br>ACTUAL | DROPPED<br>MEMBERS ACTUAL<br>(including transfers) |  |  |
| JULY/AUG/SEPT         | 0             | 0         | 0             | JULY/AUG/SEPT         | 17                     | 48                      | 88                                                 |  |  |
| OCT/NOV/DEC           | 1             | 1         | 1             | OCT/NOV/DEC           | 35                     | 73                      | 146                                                |  |  |
| JAN/FEB/MAR           | 2             | 0         | 6             | JAN/FEB/MAR           | 48                     | 41                      | 186                                                |  |  |
| APR/MAY/JUNE          | 0             | 0         | 0             | APR/MAY/JUNE          | 28                     | 69                      | 90                                                 |  |  |